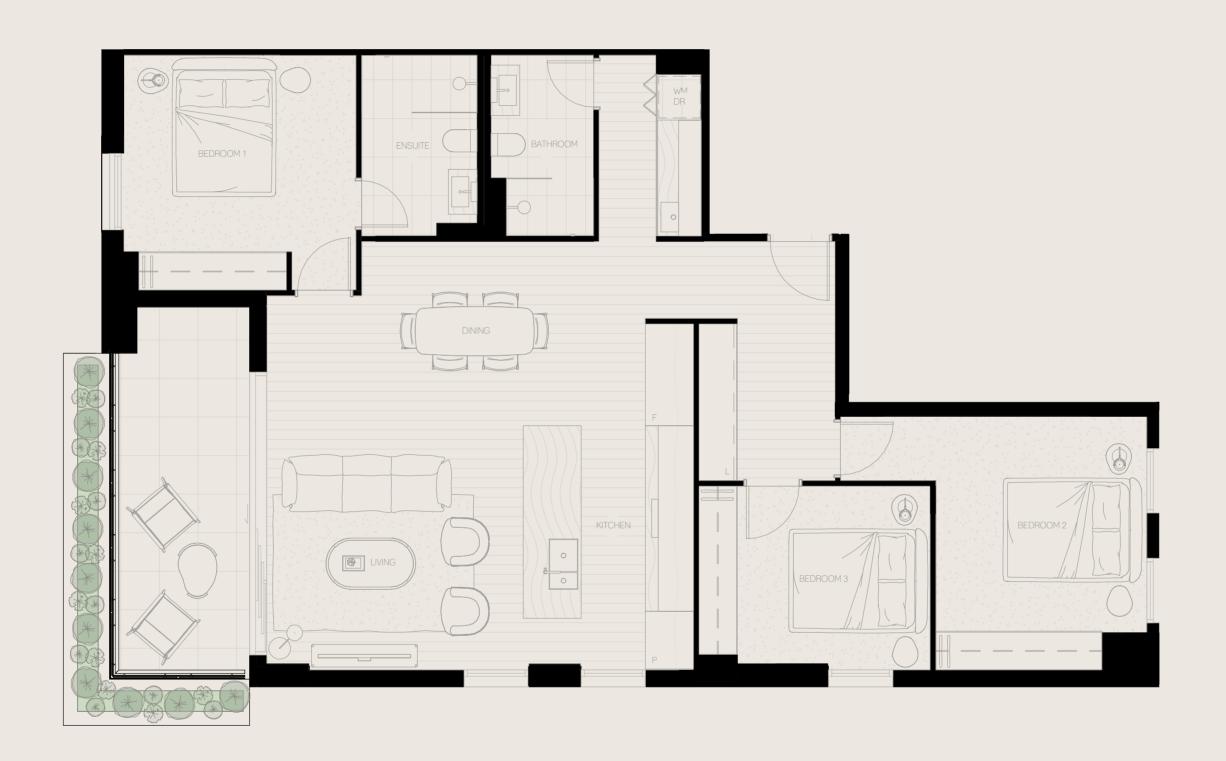

Bedroom 3
Bathroom 2
Car Space 2

Internal Area m<sup>2</sup> 116.4
Terrace Area m<sup>2</sup> 13.8
Total Area m<sup>2</sup> 130.2

Note: All information relating to this property contained within this document is subject to change prior to completion. Intending purchases should refer to the Contract of Sale and satisfy themselves as to the accuracy of all information given by making own inspections, searchisms inquiries and advises or as is otherwise necessary. All finishes, photographs and artist impressions and indicative only. All of the above items may be substituted with an item of equivalent standard and finish. All areas are measured in accordance with the Property Council of Australia Method of Measurement for Residential Property and may take into account areas that fall outside of the boundary of the Property which is defined in the Plan of Subdivision. Therefore, the total area or floor space of the Property as described in the Plan of Subdivision may be smaller than the measurements, which were calculated using the Property Council of Australia Method of Measurement for Residential Property, may indicate.